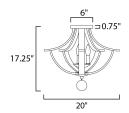

# **MEASUREMENTS**

DIMENSION : 20" L x 20" W x 17.25" H CANOPY : 6" W x 0.75" H x 6" L

HANGING WEIGHT : 9.02 lb