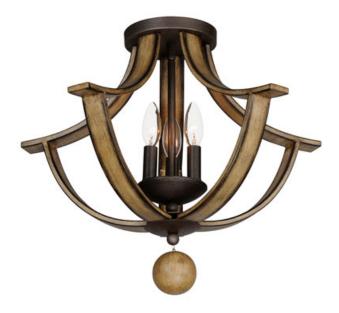

### **PRODUCT DESCRIPTION**

The timeless Empire chandelier shape styled in timeworn, natural finishes uses durable steel in a Driftwood finish that includes a spherical ornament in matching finish. The arms curve steeply, swept lower than the chandelier's center, emphasizing the chandelier's height while mitered angles at its top accentuate the thickness of the barrel-like planks. Exposed candelabra lamps on Anthracite candle covers adding texture and contrast. The result of the organic wood tones reduces the formality of the classical shape making the elegance of this design more inviting.